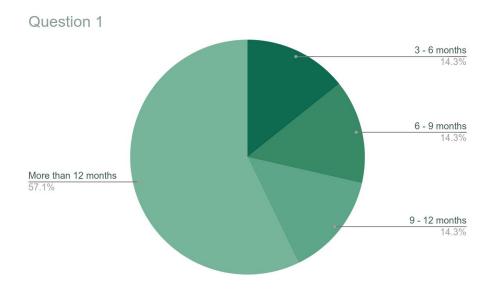

### Feb 2020

1. How long have you been attending AAP (including duration of Autism Hub)?