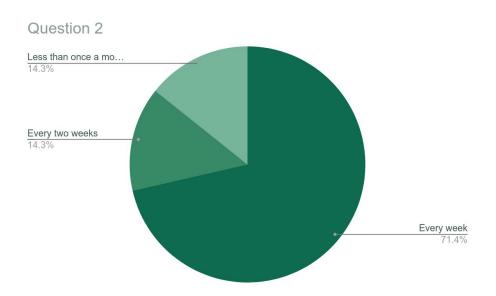

#### 2. How often do you attend (on average)?

- 3. I feel accepted, respected, safe and understood.
- 4. The surroundings are comfortable.
- 5. I enjoy the extra group outings.
- 6. The committee gives a good quality of service.