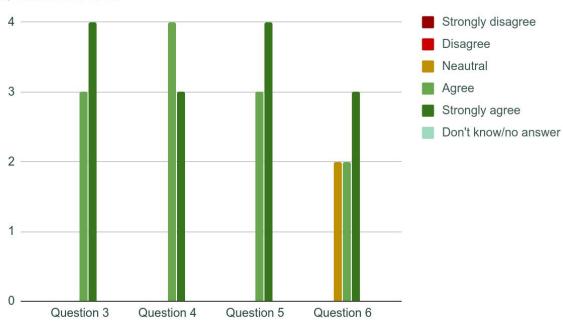

# Autistic Adults in Plymouth



## Quarterly Survey

### Feb 2020

1. How long have you been attending AAP (including duration of Autism Hub)?



#### 2. How often do you attend (on average)?



- 3. I feel accepted, respected, safe and understood.
- 4. The surroundings are comfortable.
- 5. I enjoy the extra group outings.
- 6. The committee gives a good quality of service.



#### **Questions 3-6**

#### 7. What do you enjoy the most about AAP?

- Social get together
- Feeling of acceptance and humour
- Socialising and games
- Meeting new people
- Getting out and about
- Doing new activities
- Friendship
- Chilled out atmosphere

#### 8. What concerns or worries do you have about AAP?

- Not doing events as planned
- Raising enough money to keep running
- Low turnout from time to time

#### 9. How could we improve AAP?

- Organise more events
- Arts and craft session
- More activities

#### 10. Other comments.

• I love it